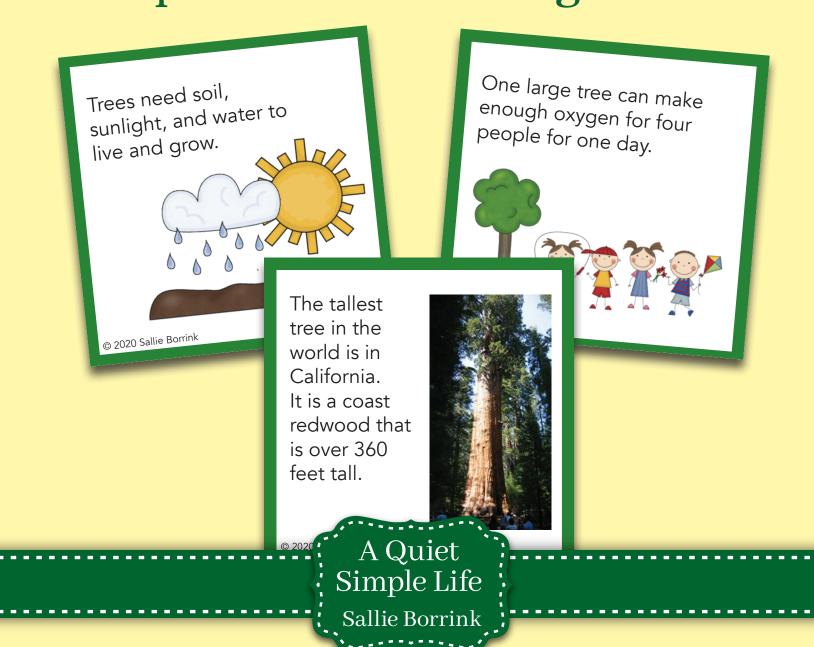

© 2020 Sallie Borrink

© 2020 Sallie Borrink

Trees have three main parts: the roots, the trunk, and the crown.