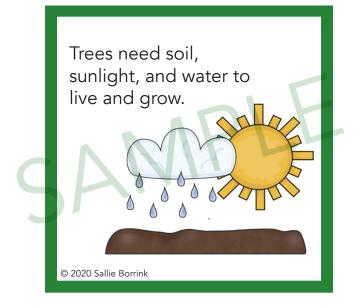

## **Graphics Credits**

Images and Clip Art: Scrappindoodles.com, SallieBorrink, commons.wikimedia.org, OpenClipArt.org, MyCuteGraphics.com

Copyright ©2012-2020 Sallie Borrink. All Rights Reserved.

The tallest tree in the world is in California. It is a coast redwood that is over 360 feet tall.