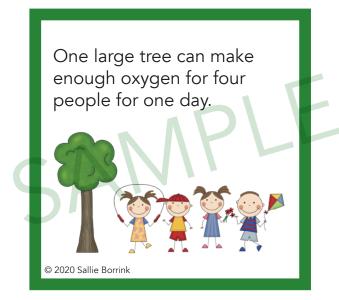

© 2020 Sallie Borrink

© 2020 Sallie Borrink

Trees have three main parts: the roots, the trunk, and the crown.