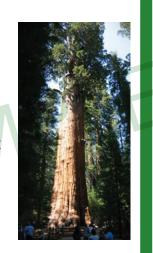

## **Graphics Credits**

Images and Clip Art: Scrappindoodles.com, SallieBorrink, commons.wikimedia.org, OpenClipArt.org, MyCuteGraphics.com

Copyright ©2012-2020 Sallie Borrink. All Rights Reserved.

The tallest tree in the world is in California. It is a coast redwood that is over 360 feet tall.