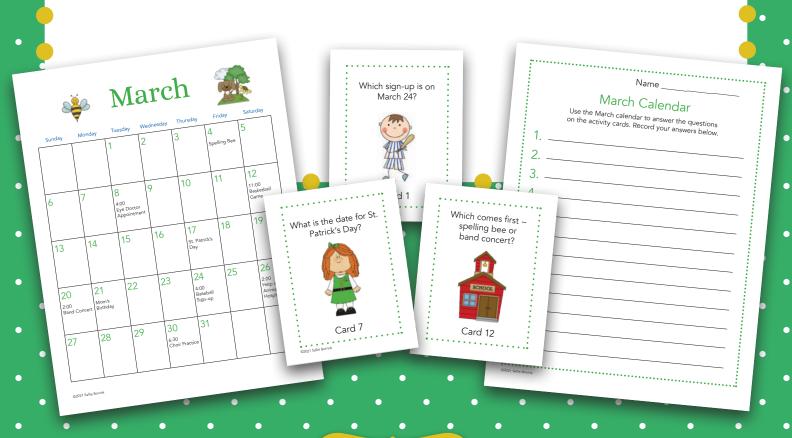

## March

| Sunday               | Monday            | Tuesday                                | Wednesday              | Thursday                    |       | Saturday                              |
|----------------------|-------------------|----------------------------------------|------------------------|-----------------------------|-------|---------------------------------------|
|                      |                   | 1                                      | 2                      | 3                           | g Bee | 5                                     |
| 6                    | 7                 | 8<br>4:00<br>Eye Doctor<br>Appointment | 9                      |                             | 11    | 12<br>11:00<br>Basketball<br>Game     |
| 13                   | 14                | 15                                     |                        | 17<br>St. Patrick's<br>Day  | 18    | 19                                    |
| 20                   | 21                |                                        | 23                     | 24                          | 25    | 26                                    |
| 2:00<br>Band Concert | Mom's<br>Birthday |                                        |                        | 4:00<br>Baseball<br>Sign-up |       | 2:00<br>Help at<br>Animal<br>Hospital |
| 27                   | 2,100             | 29                                     | 30                     | 31                          |       |                                       |
|                      |                   |                                        | 6:30<br>Choir Practice |                             |       |                                       |

Which sign-up is on March 24?

Card 1

Are there

Monda,

Wednesda,

rch?

Card 2

Which day of the way

What time is choir practice?

Card 4

Name \_\_\_\_\_

### March Calendar

Use the March calendar to answer the que on the activity cards. Record your answer

1. \_\_\_\_\_

4.

5.

6. \_\_\_\_\_

8.

9.