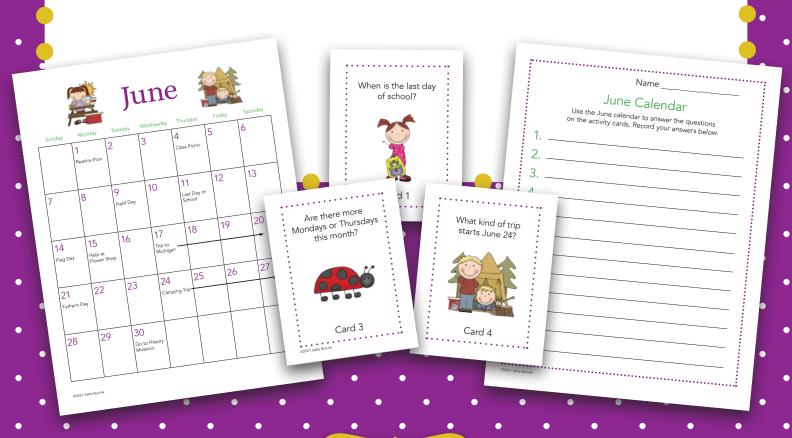

## June

| Sunday             | Monday                       | Tuesday                 | Wednesday           | Thursday      | 120 1 | Saturday |
|--------------------|------------------------------|-------------------------|---------------------|---------------|-------|----------|
|                    | 1<br>Read-a-thon             | 2                       | 3                   | 4<br>Class Pi |       | 6        |
| 7                  | 8                            | 9<br>Field Day          | 10                  | of            | 12    | 13       |
| 14<br>Flag Day     | 15<br>Help at<br>Flower Shop | 16                      |                     | 18            | 19    | 20       |
| 21<br>Father's Day | 22                           |                         | 24<br>Camping Trip= | 25            | 26    | 27       |
| 28                 | 2:5                          | Go to History<br>Museum |                     |               |       |          |

Which day of the week is the class picnic?

Card 9

Which day of is the Real 12.

Where will the personal be on June 15.

Which comes first -Flag Day or Father's Day?

Card 12

Name \_\_\_\_\_

### June Calendar

Use the June calendar to answer the queston the activity cards. Record your answer

1. \_\_\_\_\_

4.

5. \_\_\_\_\_

6.

8.

9.