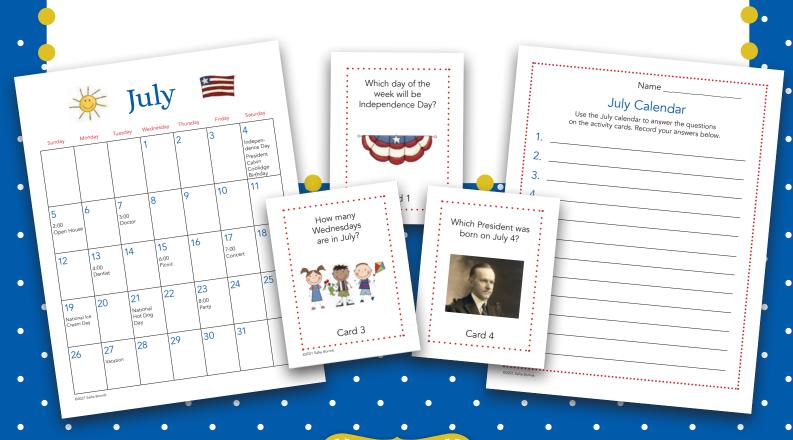

# July Calendar Activity

Calendar • 12 Activity Cards Student Answer Sheet • Answer Key

A Quiet Simple Life Sallie Borrink

### **Graphics Credits**

Clip Art: Scrappindoodles.com, SallieBorrink.com, MyCuteGraphics.com, commons.wikimedia.org

| Sunday                          | Monday                | Tuesday             | Wednesday | Thursday            | iles il               | Saturday                                            |
|---------------------------------|-----------------------|---------------------|-----------|---------------------|-----------------------|-----------------------------------------------------|
|                                 |                       |                     | 1         | 2                   |                       | Independence Day President Calvin Coolidge Birthday |
| 5<br>2:00<br>Open House         | 6                     | 7<br>3:00<br>Doctor | 8         |                     | 10                    | 11                                                  |
| 12                              | 13<br>4:00<br>Dentist | 14                  |           | 16                  | 17<br>7:00<br>Concert | 18                                                  |
| 19<br>National Ice<br>Cream Day | 20                    | g                   | 22        | 23<br>8:00<br>Party | 24                    | 25                                                  |
| 26                              |                       | 28                  | 29        | 30                  | 31                    |                                                     |

Which day of the week will be Independence Day?

Card 1

Which date

Card 2

How many Wednesdays are in July?

ard 3

Which President was born on July 4?

Card 4

Name \_\_\_\_\_

## July Calendar

Use the July calendar to answer the quest on the activity cards. Record your answer

1.

2.

3. \_\_\_\_\_\_

4. \_\_\_\_\_\_\_

5. \_\_\_\_\_

7.