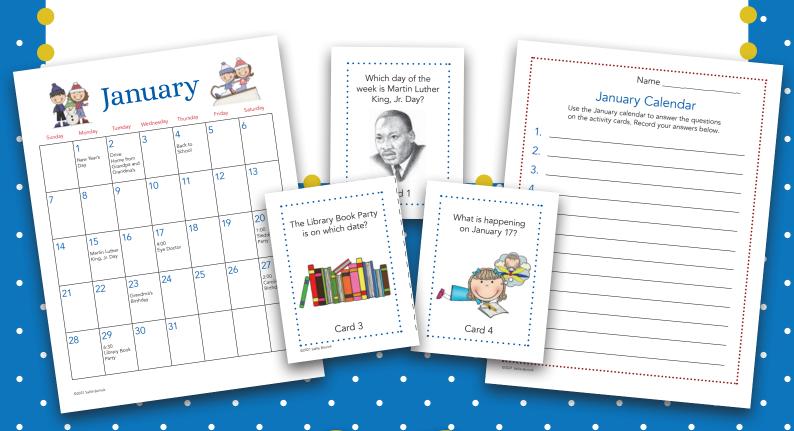

### **Graphics Credits**

Clip Art: Scrappindoodles.com, SallieBorrink.com, MyCuteGraphics.com, commons.wikimedia.org

January (\*\*)

| Sunday | Monday                               | Tuesday                                        | Wednesday | Thursday       | 10 1 | Saturday                                   |
|--------|--------------------------------------|------------------------------------------------|-----------|----------------|------|--------------------------------------------|
|        | New Year's<br>Day                    | Drive<br>Home from<br>Grandpa and<br>Grandma's | 3         | Back to School |      | 6                                          |
| 7      | 8                                    | 9                                              | 10        |                | 12   | 13                                         |
| 14     | 15<br>Martin Luther<br>King, Jr. Day | 16                                             | cor       | 18             | 19   | 20<br>1:00<br>Sledding<br>Party            |
| 21     | 22                                   |                                                | 24        | 25             | 26   | 27<br>2:00<br>Caroline's<br>Birthday Party |
| 28     | 2:5                                  | 30                                             | 31        |                |      |                                            |

When is Grandma's birthday?

Card 9

Are there your solutions and the second seco

Which day of the were do they come home Grandpa and Grace

What day of the week is January 25?

Card 12

Name \_\_\_\_\_

## January Calendar

Use the January calendar to answer the queen on the activity cards. Record your answer

1. \_\_\_\_\_\_\_

3. \_\_\_\_\_

5. \_\_\_\_\_

6.

7. \_\_\_\_\_\_

8. \_\_\_\_\_\_

9.

10.\_\_\_\_\_

11. \_\_\_\_\_\_

12/